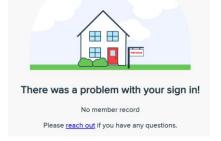

## **IMPORTANT REMINDER:**

Agents, your broker must register your office on the platform before you can log in.

If you log in and see an error message, please have your broker follow the above steps.

BRIDGE AGREEMENT